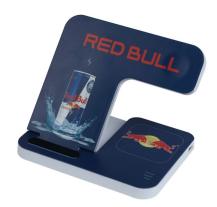

# Wireless Fast Charging Station

Charge all your deviced at once

- Foldable charging station
- Wireless charge your phone, smart watch and earbuds all at once
- Large full colour branding area all over the product

### Product code:

CM-6200

#### **Dimensions:**

145\*136\*12 mm.

#### Color:

Black, White

### **Decoration:**

Full colour