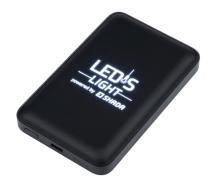

# R-ABS Powerbank MagSafe

R-ABS powerbank wth wireless charging

This model with 10.000 mAh battery has the possibility of a LED logo. It will look great on the back of your phone with this shiny logo. The 10.000 mAh battery can charge your phone multiple times.

## **Decoration:**

Full colour, LED Logo, Pad Print