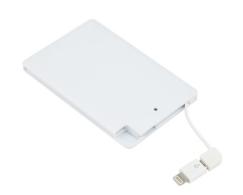

## Power Bank Mensa

Slim design with polymer battery

- Li-Polymer Battery in 2500 mAh
- Only 8mm thick
- Polymer battery
- Perfect Full Color imprint surface
- Integrated USB Type C cable + iPhone adapter

Product code: CM-6096

**Dimensions:** 

96 x 62 x 8 mm.

Color:

White

Packaging: White box

**Decoration:** Full colour, Silk Print

**Dimensions:** 

## **Technical specs:**

- Polymer battery
- Up to 2500mAh
- Input 5V/1A
- Output 5V/1A
- Overcharging, overloading and short circuit protection
- Charging time: about 4 hours
- Integrated Type C USB cable + iPhone adapter
- Including micro USB cable to charge the Power Bank
- Life time: over 500 times
- Material: Plastic shell, rubber cable