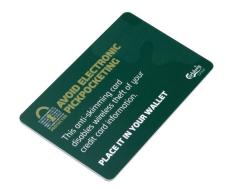

## **RFID Blocking Card**

Protect the cards in your wallet

RFID blocking card that fits in your wallet Block up to 2 cards at the same time Customization all over

|              |    |   |   | - 4 |    | ۱ ـ   |
|--------------|----|---|---|-----|----|-------|
| $\mathbf{-}$ | rn | ~ | • | CT. | CO | ο.    |
|              | ıv | u | ч | U.L |    | <br>ͺ |

CM-4807

**Dimensions:** 

86 x 54mm mm.

Color:

All Colors

Packaging:

Bulk

**Decoration:** 

Full color 95

**Dimensions:** 

Front side: 85 x 54 mm. Back side: 85 x 54 mm.

## **Technical specs:**

- Integrated chip with blocking frequency: 13.56 MHz
- Blocks Max 2 cards at the same time
- Material: PVC + RFID Shielding module (Aluminum layer)