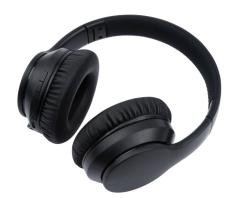

# Wireless Headset Leo

Your music on the go!

- High quality Bluetooth headset with great sound quality.Foldable, easy to take with you when you travel
- Packing neutral white carton box
- Accessories: Type-C Charger Cable

#### Color:

Black