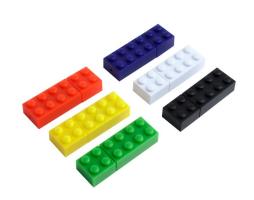

# **USB Flash Drive Lego**

USB in Lego Brick Design

- Iconic design
- Plug and play device which has the ability to store, remove and exchange data easily.

#### Color:

Black, Blue, Green, Orange, White, Yellow