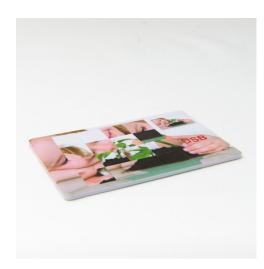

# USB Flash Drive Bakersfield (Puzzle USB)

Your logo is a the solution of the puzzle

- Your company logo or products as a puzzle to create maximum awareness
- Unique product with double function usb flash drive and puzzle

# **Dimensions:**

Puzzle: 50 x 50 mm. Front: 86 x 56 mm. Back: 86 x 56 mm.