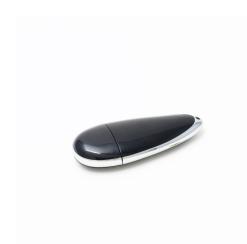

# **USB Flash Drive Minneapolis**

Teardrop shaped flash drive

- Plug and play device which has the ability to store, remove and exchange data easily.
- Convenient, small and light weight storage device.
- Stylish tear drop design