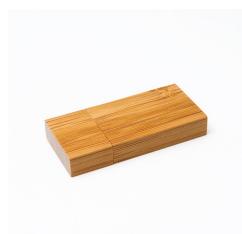

## **USB Flash Drive Manilla**

Eco friendly Bamboo USB Flash Drive

- Clean cut modern design
- Eco friendly case made of bamboo
- Large printing area
- Plug and play

Product code: CM-1140

**Dimensions:** 60 x 28 x 10 mm.

Color: Brown Bamboo, Light Bamboo

Packaging: CPE Bag, Small Gift Box, Plastic Gift Box, Metal Gift Box, Pouch (velvet), White box

**Decoration:** Engravement, Laser print, Pad Print

Dimensions: Front: 30 x 20 mm. Back: 30 x 20 mm.