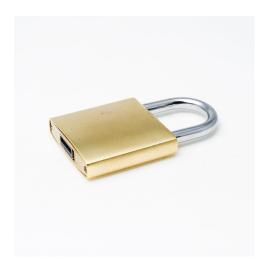

# **USB Flash Drive Helsinki**

**Data Security Awareness** 

- Lock shaped usb flash drive
- USB can be pushed out of the lock
- Please note, USB cannot be locked, lock shape only

#### Product code:

CM-1136

#### **Dimensions:**

65 x 36 x 8 mm.

#### Color:

Gold, Metal

## Packaging:

CPE Bag, Metal Gift Box, White box

### **Decoration:**

Engravement, Pad Print

# **Technical specs:**

- USB 2.0
- Available capacity up to 32GB
- 128 MB 2GB Write / read speed: 5/10 mb/s
- 4GB 16GB Write / read speed: 5/11 mb/s
- 32GB Write / read speed: 6/12 mb/s
- Material: Metal