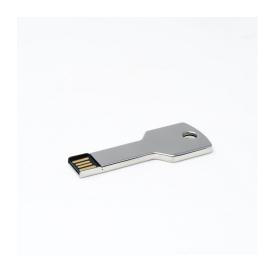

# **USB Flash Drive Rotterdam**

The most powerful key on your keychain

- New key design flash drive.
- Can be added to any type of keychain.
- Plug and play device which has the ability to store, remove and exchange data easily.

#### **Dimensions:**

55 x 27 x 3 mm.